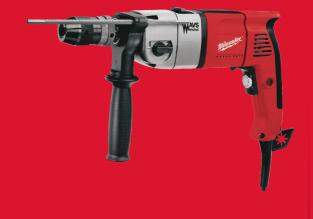

## **PD2E 24 RS**

## 1010 W 2-SPEED PERCUSSION DRILL

- Powerful 1010 W motor
- Electronics with variable speed selection and reverse function
- AVS (Anti-Vibration-System) and soft grip for more comfortable use
- Metal synchromesh gearbox for outstanding durability
- Direct bit reception for reduced length and weight for best visibility during screw driving
- Safety clutch to protect the user
- Keyless chuck 1.5 13 mm
- 4 m cable