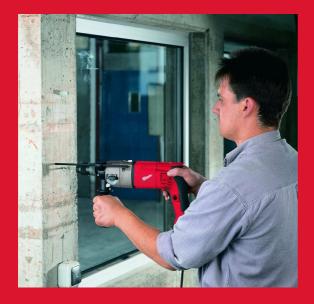

## **PD2E 24 RS**

## 1010 W 2-SPEED PERCUSSION DRILL

- Powerful 1010 W motor
- Electronics with variable speed selection and reverse function
- AVS (Anti-Vibration-System) and soft grip for more comfortable use
- Metal synchromesh gearbox for outstanding durability
- Direct bit reception for reduced length and weight for best visibility during screw driving
- Safety clutch to protect the user
- Keyless chuck 1.5 13 mm
- 4 m cable