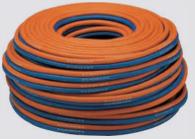

## **TWIN HOSES**

Twin hoses unassembled for oxygen / fuel gas. They are highly resistant to abrasion and flame.

**TA8X8** (100 m) 8 mm x 8 mm (red & blue)

**TA6X6** (100 m) 6 mm x 6 mm (red & blue)

TA8X8LP (100 m) 8 mm x 8 mm (orange and blue) for propane and LPG

TA6X6LP (100 m) 6 mm x 6 mm (orange and blue) for propane and LPG