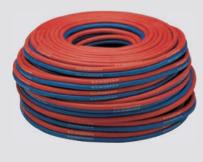

## **TWIN HOSES**

Twin hoses unassembled for oxygen / fuel gas. They are highly resistant to abrasion and flame.

**TA8X8** (100 m) 8 mm x 8 mm (red & blue)

**TA6X6** (100 m) 6 mm x 6 mm (red & blue)

TA8X8LP (100 m) 8 mm x 8 mm (orange and blue) for propane and LPG

TA6X6LP (100 m) 6 mm x 6 mm (orange and blue) for propane and LPG