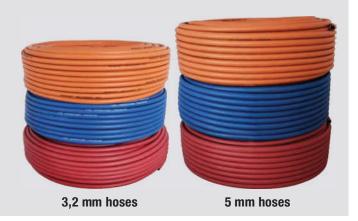

# **SINGLE HOSES**

Unassembled single hoses are available in 5 mm or 3,2 mm diameter for oxygen (blue), acetylene (red) or propane (orange) gases.