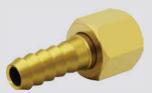

## **HOSE CONNECTORS**

G38L2

G38R2

38L2

38R2

|          | DESCRIPTION  |                    |
|----------|--------------|--------------------|
| PART NO. | NUT          | NIPPLE             |
| G38L2    | 1/4" LH      | 8 mm               |
| G38R2    | 1/4" RH      | 8 mm               |
| G38L4    | 1/4" LH      | 6 mm               |
| G38R4    | 1/4" RH      | 6 mm               |
| S38L2    | 3/8" LH      | 8 mm               |
| S38R2    | 3/8" RH      | 8 mm               |
| E38L4    | 3/8" LH      | 6 mm               |
| E38R4    | 3/8" RH      | 6 mm               |
| 38L2     | 9/16" LH     | 8 mm               |
| 38R2     | 9/16" RH     | 8 mm               |
| 38L3     | 9/16" LH     | 6 mm               |
| 38R3     | 9/16"RH      | 6 mm               |
| F38L5    | M16 x 1.5 LH | 8 mm               |
| F38R5    | M16 x 1.5 RH | 8 mm               |
| F38L4    | M16 x 1.5 LH | 6 mm               |
| F38R4    | M16 x 1.5 RH | 6 mm               |
| 38L1     | 9/16'' LH    | 9,5 mm (3/8") hose |
| 38R1     | 9/16'' RH    | 9,5 mm (3/8") hose |