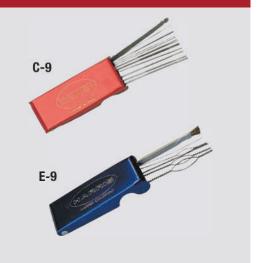

## C-9 Standard calibrated tip cleaner

CLEANING INSTRUCTIONS: Care should be taken not to be too aggressive when cleaning tips. Always use the proper size tip cleaner and be careful not to enlarge or distort the original tip bore size.

## E-9 Two-piece and divergent bore calibrated tip cleaner

CLEANING INSTRUCTIONS: The wire brush included with tip cleaner E-9 should be used for cleaning preheat slots and for removing spatter from the tip face. When cleaning the preheat slots, do not brush across the slots as this motion can damage the slots. Always brush along the length of the slot to remove dirt or spatter.