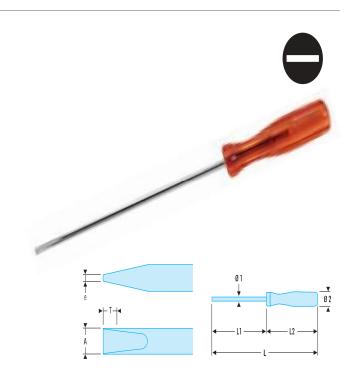

## **V** AR FOR SLOTTED HEADS - MACHINED BLADES

- Shank machined for access into recesses.
- Polished chrome finish.

| Ð          | e x A     | Т   | Ø1 x L1   | <b>Ø</b> 2 x L2 | L   | $\Delta \!\!\!\!\!\!\!\!\!\!\!\!\!\!\!\!\!\!\!\!\!\!\!\!\!\!\!\!\!\!\!\!\!\!\!\!$ |
|------------|-----------|-----|-----------|-----------------|-----|-----------------------------------------------------------------------------------|
|            | mm        | mm  | mm        | mm              | mm  | g                                                                                 |
| AR.2X40    | 0,4 x 2,0 | 0,2 | 2,0 x 40  | 16,0 x 70       | 110 | 13,5                                                                              |
| AR.2,5X50  | 0,4 x 2,5 | 0,2 | 2,5 x 50  | 16,0 x 70       | 120 | 15                                                                                |
| AR.2,5X75  | 0,4 x 2,5 | 0,2 | 2,5 x 75  | 16,0 x 70       | 145 | 16                                                                                |
| AR.3X75    | 0,5 x 3,0 | 0,3 | 3,0 x 75  | 16,0 x 70       | 145 | 17,5                                                                              |
| AR.3,5X75  | 0,6 x 3,5 | 0,4 | 3,5 х 75  | 20,5 x 80       | 155 | 31                                                                                |
| AR.3,5X100 | 0,8 x 4,0 | 0,4 | 3,5 x 100 | 20,5 x 80       | 180 | 33                                                                                |
| AR.4X100   | 0,8 x 4,0 | 0,5 | 4,0 x 100 | 24,0 x 90       | 190 | 45                                                                                |
| AR.4X150   | 0,8 x 4,0 | 0,5 | 4,0 x 150 | 24,0 x 90       | 240 | 50                                                                                |
| AR.5,5X100 | 1,0 x 5,5 | 0,6 | 5,5 x 100 | 28,0 x 100      | 200 | 71                                                                                |
| AR.5,5X150 | 1,0 x 5,5 | 0,6 | 5,5 x 150 | 28,0 x 100      | 250 | 80                                                                                |
| AR.6,5X100 | 1,2 x 6,5 | 0,7 | 6,5 x 100 | 30,0 x 110      | 210 | 102                                                                               |
| AR.6,5X150 | 1,2 x 6,5 | 0,7 | 6,5 x 150 | 30,0 x 110      | 260 | 114                                                                               |
| AR.8X150   | 1,2 x 8,0 | 0,7 | 8,0 x 150 | 30,0 x 110      | 260 | 141                                                                               |