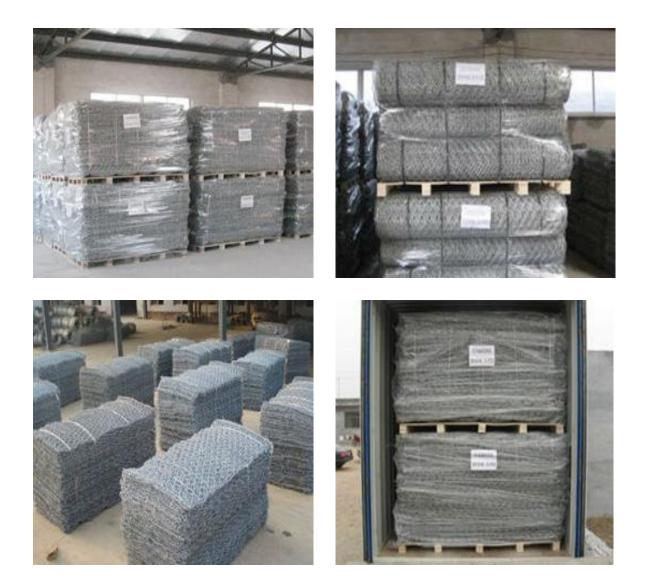

## **Specifications**

• This is a normal specifications and we can manufacture and supply on customers' request

| Mesh<br>(mm) | Mesh Wire<br>(mm) | Selvedge Wire<br>(mm) | Lacing Wire<br>(mm) | Max Width<br>(m) |
|--------------|-------------------|-----------------------|---------------------|------------------|
| 60*80        | 2.0~2.8           | 3.0~4.0               | 2.0~2.2             | 4                |
| 80*100       | 2.0~3.0           | 3.0~4.0               | 2.0~2.2             | 4                |
| 80*120       | 2.0~3.0           | 3.0~4.0               | 2.0~2.2             | 4                |
| 100*120      | 2.0~3.0           | 3.0~4.0               | 2.0~2.2             | 4                |
| 100*150      | 2.0~3.0           | 3.0~4.0               | 2.0~2.2             | 4                |
| 120*150      | 2.0~3.0           | 3.0~4.0               | 2.0~2.2             | 4                |

## **Specifications**

• This is a normal specifications and we can manufacture and supply on customers' request

| Length | Width | Height | Diaphragm | Volume | Tolerance |
|--------|-------|--------|-----------|--------|-----------|
| 2.0m   | 1.0m  | 0.3m   | 1         | 0.6m3  |           |
| 3.0m   | 1.0m  | 0.3m   | 2         | 0.9m3  |           |
| 4.0m   | 1.0m  | 0.3m   | 3         | 0.2m3  |           |
| 2.0m   | 1.0m  | 0.5m   | 1         | 1.0m3  | L +/- 3%  |
| 3.0m   | 1.0m  | 0.5m   | 2         | 1.5m3  | W +/- 5%  |
| 4.0m   | 1.0m  | 0.5m   | 3         | 2.0m3  | H +/- 5%  |
| 1.0m   | 1.0m  | 0.5m   | 0         | 1.0m3  |           |
| 1.5m   | 1.0m  | 1.0m   | 0         | 1.5m3  |           |
| 2.0m   | 1.0m  | 1.0m   | 1         | 2.0m3  |           |
| 3.0m   | 1.0m  | 1.0m   | 2         | 3.0m3  |           |
| 4.0m   | 1.0m  | 1.0m   | 3         | 4.0m3  |           |