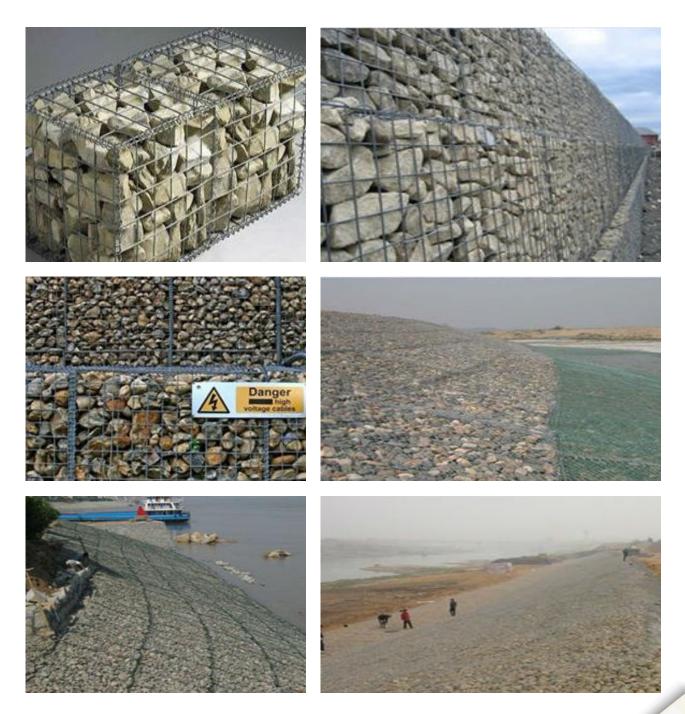

### **Applications**

- 1. Control and guide of water or flood
- 2. Preventing of rock breaking
- 3. Rock fall protection
- 4. Water and soil protection
- 5. Bridge protection
- 6. Strengthening structure of soil
- 7. Protection engineering of seaside area.
- 8. Port project
- 9. Keep off dust wall
- 10.roadway protection.