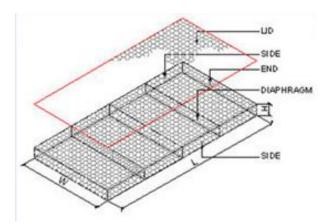

## **Specifications**

• This is a normal specifications and we can manufacture and supply on customers' request

| Length | Width | Height | Diaphragm | Volume | Tolerance |
|--------|-------|--------|-----------|--------|-----------|
| 2.0m   | 1.0m  | 0.3m   | 1         | 0.6m3  |           |
| 3.0m   | 1.0m  | 0.3m   | 2         | 0.9m3  |           |
| 4.0m   | 1.0m  | 0.3m   | 3         | 0.2m3  |           |
| 2.0m   | 1.0m  | 0.5m   | 1         | 1.0m3  | L +/- 3%  |
| 3.0m   | 1.0m  | 0.5m   | 2         | 1.5m3  | W +/- 5%  |
| 4.0m   | 1.0m  | 0.5m   | 3         | 2.0m3  | H +/- 5%  |
| 1.0m   | 1.0m  | 0.5m   | 0         | 1.0m3  |           |
| 1.5m   | 1.0m  | 1.0m   | 0         | 1.5m3  |           |
| 2.0m   | 1.0m  | 1.0m   | 1         | 2.0m3  |           |
| 3.0m   | 1.0m  | 1.0m   | 2         | 3.0m3  |           |
| 4.0m   | 1.0m  | 1.0m   | 3         | 4.0m3  |           |