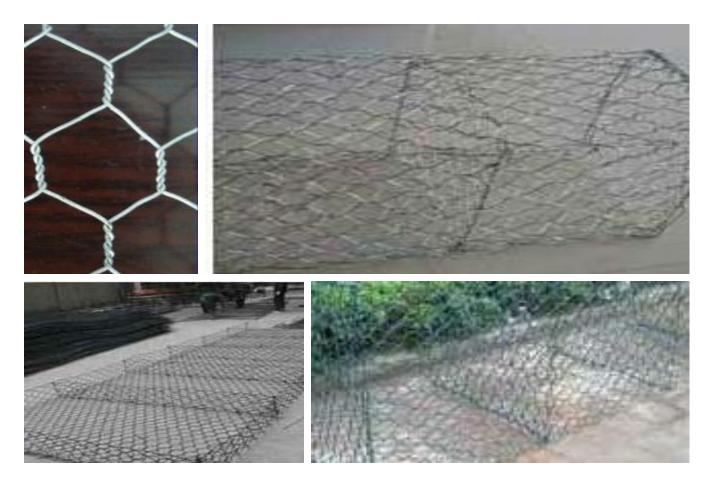

## **Specifications**

• This is a normal specifications and we can manufacture and supply on customers' request

| Mesh<br>(mm) | Mesh Wire<br>(mm) | Selvedge Wire<br>(mm) | Lacing Wire<br>(mm) | Max Width<br>(m) |
|--------------|-------------------|-----------------------|---------------------|------------------|
| 60*80        | 2.0~2.8           | 3.0~4.0               | 2.0~2.2             | 4                |
| 80*100       | 2.0~3.0           | 3.0~4.0               | 2.0~2.2             | 4                |
| 80*120       | 2.0~3.0           | 3.0~4.0               | 2.0~2.2             | 4                |
| 100*120      | 2.0~3.0           | 3.0~4.0               | 2.0~2.2             | 4                |
| 100*150      | 2.0~3.0           | 3.0~4.0               | 2.0~2.2             | 4                |
| 120*150      | 2.0~3.0           | 3.0~4.0               | 2.0~2.2             | 4                |

### **Applications**

- 1. Control and guide of water or flood
- 2. Preventing of rock breaking
- 3. Rock fall protection
- 4. Water and soil protection
- 5. Bridge protection
- 6. Strengthening structure of soil
- 7. Protection engineering of seaside area.
- 8. Port project
- 9. Keep off dust wall
- 10.roadway protection.