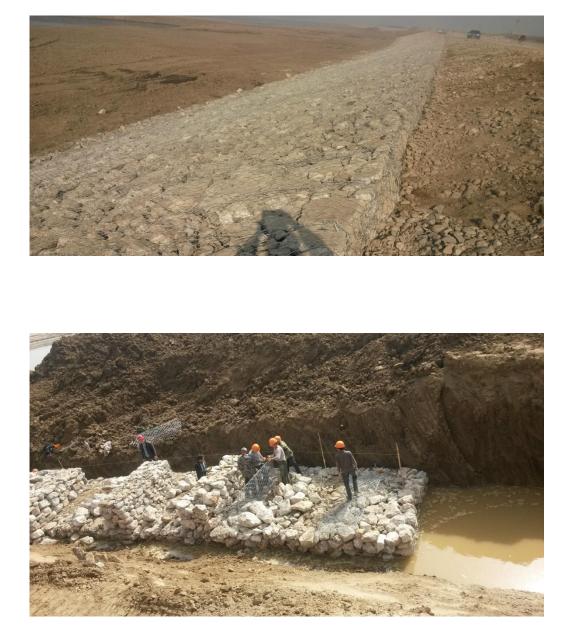

### **Applications**

- 1. Control and guide of water or flood
- 2. Preventing of rock breaking
- 3. Rock fall protection
- 4. Water and soil protection
- 5. Bridge protection
- 6. Strengthening structure of soil
- 7. Protection engineering of seaside area.
- 8. Port project
- 9. Keep off dust wall
- 10.roadway protection.