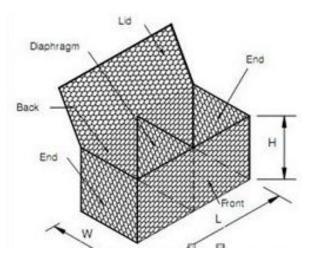

## **Specifications**

• This is a normal specifications and we can manufacture and supply on customers' request

| Length | Width | Height | Diaphragm | Volume | Tolerance |
|--------|-------|--------|-----------|--------|-----------|
| 2.0m   | 1.0m  | 0.3m   | 1         | 0.6m3  |           |
| 3.0m   | 1.0m  | 0.3m   | 2         | 0.9m3  |           |
| 4.0m   | 1.0m  | 0.3m   | 3         | 0.2m3  |           |
| 2.0m   | 1.0m  | 0.5m   | 1         | 1.0m3  | L +/- 3%  |
| 3.0m   | 1.0m  | 0.5m   | 2         | 1.5m3  | W +/- 5%  |
| 4.0m   | 1.0m  | 0.5m   | 3         | 2.0m3  | H +/- 5%  |
| 1.0m   | 1.0m  | 0.5m   | 0         | 1.0m3  |           |
| 1.5m   | 1.0m  | 1.0m   | 0         | 1.5m3  |           |
| 2.0m   | 1.0m  | 1.0m   | 1         | 2.0m3  |           |
| 3.0m   | 1.0m  | 1.0m   | 2         | 3.0m3  |           |
| 4.0m   | 1.0m  | 1.0m   | 3         | 4.0m3  |           |