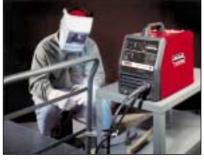

It is recommended for both Innershield gasless flux cored arc welding and MIG/MAG applications on virtually any light gauge material, including stainless steel.

It is ideal for those operators having a 230 volt supply who want the ease, quality and arc performance combined а power source/feeder can deliver.

The SP170-I is compact, portable and reliable. It is ideal for light industrial applications, in particular,

site and maintenance work, truck, trailer and farm equipment repair.

The SP170-I is designed to feed wire from 0,6mm to 1,1mm wire on small D200 spools. Supplied in a ready-toweld package, we provide the user a means to get up and running with the finest in its class.