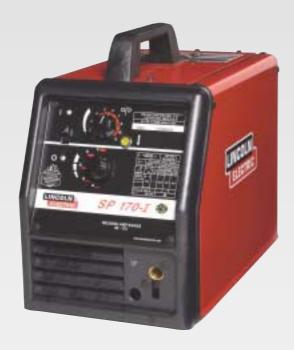

# **SUPERBLY SIMPLE POWERFULLY PORTABLE**

The SP 170-I is a complete semiautomatic constant voltage DC arc welding machine. Built to EN60974-1 specifications, combines both a constant voltage power source and a constant speed wire feeder.

The SP170-I is compact, portable and reliable. It is ideal for light industrial applications, in particular,

site and maintenance work, truck, trailer and farm equipment repair.

The SP170-I is designed to feed wire from 0,6mm to 1,1mm wire on small D200 spools. Supplied in a ready-toweld package, we provide the user a means to get up and running with the finest in its class.

## **ADVANTAGES**

- Combined power source / wire feeder.
- Compact, lightweight and portable.
- Designed for 0.6-0.8mm solid MIG wire and 0.9-1,1mm flux-cored wire.
- Operates from 230 volt supply.
- Convenient chart mounted inside wire feed section door for setting welding procedures.
- Simple and reliable.
- Delivered ready for use.
- Rugged and reliable design for dependable service and long life.
- Large, easy to set knobs provide voltage control and full range continuous wire feed control.
- Easy to change polarity.
- Electronic and thermostatic protection from current overload and excessive temperatures.
- Designed to meet IEC974-1 and CE standards for safety and reliability.
- Manufactured under a quality system certified to ISO 9002 requirements.
- 3 year warranty on parts and labour.

#### **TECHNICAL SPECIFICATIONS**

| Product<br>Name | Item<br>Number | Standard Voltage | Fuse size | Weight | Dimensions<br>H x W x L | Protection<br>Class | Compliance               |
|-----------------|----------------|------------------|-----------|--------|-------------------------|---------------------|--------------------------|
| SP170-I         | K2255-1        | 230 (+/-10%) 1ph | 16A       | 25,5KG | 305x248x419             | IP21S               | EN 60974-1 / EN 50199 CE |