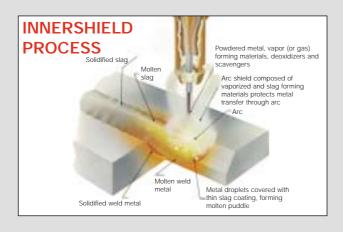

It is recommended for both Innershield gasless flux cored arc welding and MIG/MAG applications on virtually any light gauge material, including stainless steel.

It is ideal for those operators having a 230 volt supply who want the ease, quality and arc performance combined а power source/feeder can deliver.