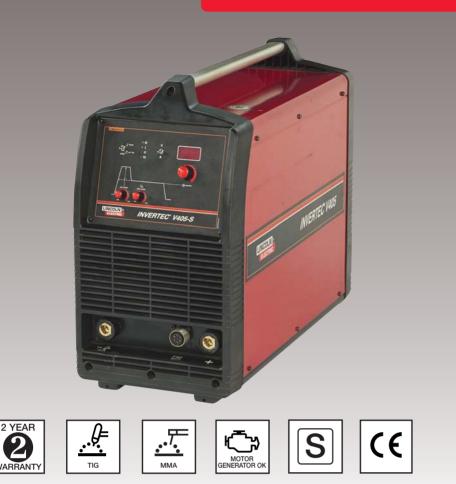

# The Tough, Powerful Professional Welder

The Invertec V405-S Stick and Lift TIG welder has been designed and manufactured using the latest digital inverter technology. Resulting in a machine that combines rugged industrial construction with excellent arc characteristics. Designed with the welder in mind this portable and robust piece of equipment, with its generator compatibility and complete versatility, can be fully utilized anywhere from sites to workshops. The Invertec V405-S features "Lift TIG" which enables the welder to start the TIG arc by lifting the tungsten electrode from the work piece without tungsten contamination or the need for H.F. ignition.

#### **TECHNICAL SPECIFICATIONS**

| Product<br>Name | ltem<br>Number | Standard<br>Voltage | Fuse<br>Size    | Weight | Dimensions<br>H x W x D | Protection<br>Class | Insulation<br>Class | Compliance                  |
|-----------------|----------------|---------------------|-----------------|--------|-------------------------|---------------------|---------------------|-----------------------------|
| Invertec V405-S | K12000-1       | 400V 3Ph            | 30A<br>Superlag | 31KG   | 500x270x610             | IP23S               | Н                   | EN 60974-1 /<br>EN 50199 CE |

#### **WELDING OUTPUT**

| Current<br>Range | Rated Output<br>TIG DC (40°C) | Rated Output<br>MMA DC (40°C) | 0.C.V. |
|------------------|-------------------------------|-------------------------------|--------|
| 5 - 405A         | 405A/35%                      | 405A/35%                      | 48Vdc  |
|                  | 300A/100%                     | 300A/100%                     |        |

#### **ACCESSORIES**

| ltem<br>Number | Description<br>Remote Controls |  |  |
|----------------|--------------------------------|--|--|
| K10095-1-10    | Hand Amptrol                   |  |  |
| K870           | Foot Amptrol                   |  |  |
| W0200003       | Undercarriage 4 Wheel          |  |  |