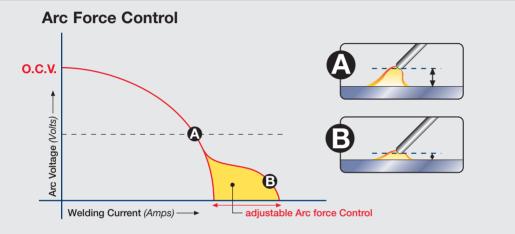

The Invertec V405-S is equipped with an adjustable "Hot Start" pro-

viding a higher starting current for easy striking of the electrode. Also incorporated is an adjustable "Arc Force", variable depending on the electrode selection and application. This prevents sticking and shorting of the electrode and provides additional flexibility.