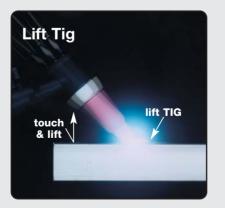

# The Tough, Powerful Professional Welder

The Invertec V405-S Stick and Lift TIG welder has been designed and manufactured using the latest digital inverter technology. Resulting in a machine that combines rugged industrial construction with excellent arc characteristics. Designed with the welder in mind this portable and robust piece of equipment, with its generator compatibility and complete versatility, can be fully utilized anywhere from sites to workshops. The Invertec V405-S features "Lift TIG" which enables the welder to start the TIG arc by lifting the tungsten electrode from the work piece without tungsten contamination or the need for H.F. ignition.

## ADVANTAGE

 Excellent arc characteristics, for a wide range of electrode types

- Maximum output of 405 amps allows the use of electrodes up to 6.3 mm
- Welding capabilities of Rutile, Basic and Cellulose electrodes
- Infinitely variable "Arc Force" and "Hot Start"
- Features "Lift TIG" with no tungsten contamination.
- Full featured and userfriendly control panel
- Digital display allows precise setting of welding current
- Thermostatic overload protection
- Fan on demand provides not only lower overall power consumption but reduces the intake of dust and fumes into the machine
- Input voltage compensation
  - Recessed controls and connections designed to eliminate damage
- Rugged case design for portability and impact resistance
- Designed to meet EN60974-1 and CE standards for safety and reliability
- Built the Lincoln way 'RUGGED & RELIABLE'