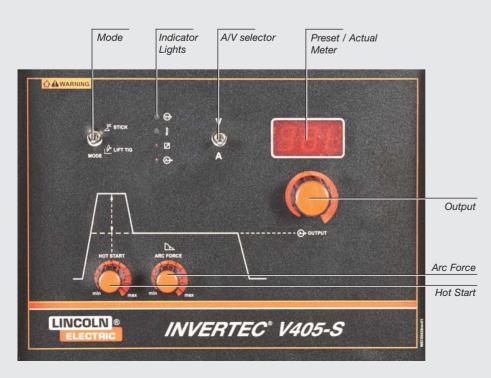

The Invertec V405-S is equipped with an adjustable "Hot Start" pro-

viding a higher starting current for easy striking of the electrode. Also incorporated is an adjustable "Arc Force", variable depending on the electrode selection and application. This prevents sticking and shorting of the electrode and provides additional flexibility.

The Invertec V405-S is also equipped with a digital meter showing the presetable welding current, actual welding current or Voltage during welding. The optional remote control allows for fine adjustments during welding. The high duty cycle of the machine supports continuous welding with a wide variety of electrode types.