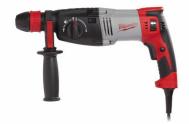

## PH 28 X | 28 mm SDS-plus 3-mode hammer

- Over sized heavy weight striker delivers 3.4 joules of impact energy
- 820 watt motor combined with optimised drilling speed results in unsurpassed drilling performance
- Soft start for precise start of drilling/chiselling
- Low vibration due to ergonomic soft grip on main and side handle
- O Soft hammer mode for drilling in sensitive materials
- Greatest durability in class is achieved by utilising integrated metal block technology in the gearing mechanism
- Brush rotation ring (for same power in forward & reverse action)