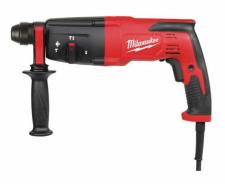

## PH 27 | 26 mm SDS-plus 3-mode hammer

- Most compact, slim line hammer available in its class
- 800 watt motor combined with optimised drilling speed results in unsurpassed drilling performance
- Unmatched performance with 2.8 joules of EPTA rated blow energy and 4800 bpm
- Lowest vibration only 11.4 m/s<sup>2</sup> in class
- Innovative and patented internal weight reduction technology
- Hammer stop function
- Safety clutch protects machine and user if drill bit jams

| Full load hammer action (bpm)            | 0 - 4800   |
|------------------------------------------|------------|
| Max. drilling wood/ steel/ concrete (mm) | 30/ 13/ 26 |
| Vibration drilling (m/s <sup>2</sup> )   | 11.4       |
| Vibration chiseling (m/s <sup>2</sup> )  | 10.2       |
| FIXTEC™                                  | No         |
| Weight (kg)                              | 2.8        |
| Article Number                           | 4933448469 |