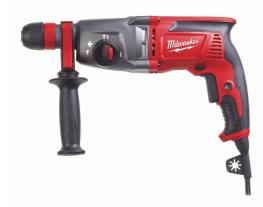

## PH 26 TX | 26 mm SDS-Plus 3-mode hammer

- Tough, durable and compact hammer for drilling applications in masonry and concrete
- o 2.4 J of impact energy delivering premium drill rate
- o 800 W motor providing power for toughest applications
- Optimised for drilling 6 16 mm
- Safety clutch protects user if drill bit jams
- X version comes with FIXTEC<sup>™</sup> adaptor and additional keyless chuck
- o 4 m cable