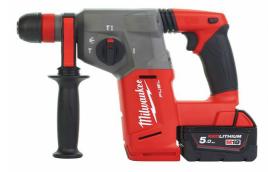

## M18 CHX-502X | M18 FUEL™ 4-mode SDSplus hammer with FIXTEC™ chuck

- Brushless POWERSTATE™ motor for up to 2x longer motor life and up to 25% more power
- REDLINK PLUS™ intelligence system delivers an advanced digital overload protection for tool and battery and uniquely enhances the tool performance under load
- REDLITHIUM<sup>™</sup> battery pack provides superior pack construction, electronics and fade-free performance to deliver more run time and more work over pack life
- Second hardest hitting SDS hammer in its class. Powerful hammer mechanism delivers 2.5 J of impact energy at low 8.9 m/s² vibrations
- O Compact, ergonomic design for increased end user comfort
- All metal gear case optimum seating of the gears for enhanced service life
- 4-mode operation: rotary hammer, hammer only, rotation only and selectable work position of the chisel (variolock) for maximum versatility

| Blow energy (EPTA)(J)                    | 2.5                                                    |
|------------------------------------------|--------------------------------------------------------|
| Max. percussion rate (bpm)               | 0 - 5100                                               |
| Max. drilling wood/ steel/ concrete (mm) | 30/ 13/ 26                                             |
| Vibration drilling (m/s²)                | 8.9                                                    |
| Vibration chiseling (m/s²)               | 9.5                                                    |
| Kit included                             | 2 x M18 B5 Battery packs, M12-18 FC<br>Charger, HD Box |
| Article Number                           | 4933451381                                             |
|                                          |                                                        |