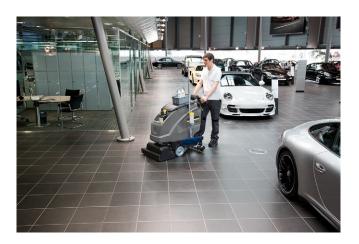

## **Application areas:**

Hotels, gastronomy, catering:

Floor and surface cleaning

Nursing and retirement homes, doctor's surgeries:

Floor and surface cleaning

Building cleaning:

Floor and surface cleaning

Retail:

#### Scrubber driers

- Remove coarse dirt by sweeping.
- Use appropriate brush/roller/pad and squeegee for scrubber drier as required
- Dose the product with clean water accordingly.
- Wet surface evenly with product (using brush/roller/pad as required).